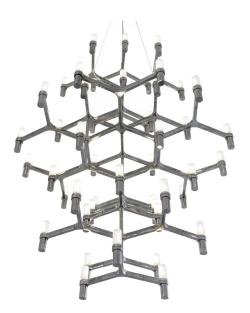

# **CROWN SUMMA**

Jehs + Laub

Family composed by pendant chandeliers whose shape is inspired by the outline of the snow crystal. Modular lamps realized with a diecasted aluminium structure and sandblasted glass diffusers. Structure is available in different versions hand polished aluminium, glossy gold plated or black plated, painted in matt white, matt black, or matt gold. Widespread light. Double switch for the Summa and Magnum versions. The pendant versions are equipped with transparent cable. Available a NEMO LED G9 kit

# Structure/Diffuser

white/white black/white polished/white gold painted/white gold plated/white black plated/white

Dimension: 126x132x192 cm / Net weight: 24,2 kg / Gross weight: 154,2 kg