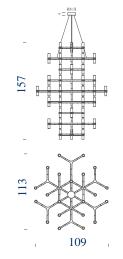

# Structure/Diffuser

white/white black/white polished/white gold painted/white gold plated/white black plated/white

Dimension: 126x132x192 cm / Net weight: 24,2 kg / Gross weight: 154,2 kg