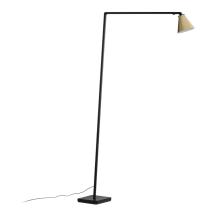

# UNTITLED READING CONE

Bernhard Osann

Family of table, floor and wall LED lamps in extruded matt black painted aluminum with joints for flexible and dynamic positioning of the light.

Available in the version with the linear lighting unit in polymer filled with glass fibers that rotates on itself and in the version with cylindrical spot light in aluminum. Dimmer on board located on the lamp stem.