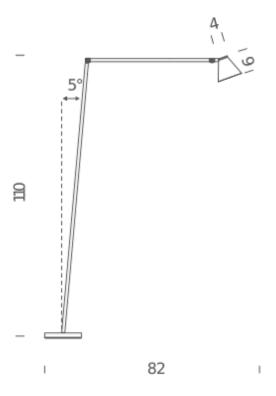

# UNTITLED READING CONE

Bernhard Osann

Family of table, floor and wall LED lamps in extruded matt black painted aluminum with joints for flexible and dynamic positioning of the light.

Available in the version with the linear lighting unit in polymer filled with glass fibers that rotates on itself and in the version with cylindrical spot light in aluminum. Dimmer on board located on the lamp stem.

Materials aluminum, technopolymer

Notes cable length 2m

Net lamp weight 5 kg

Codes Structure/Diffuser

UNT LNN 25 black/gold burnished

Materials aluminum, technopolymer

Notes cable length 2m

Net lamp weight 5 kg

Codes Structure/Diffuser

UNT LNN 26 black/gold burnished

**PACKAGE** 

Package 01 Dimension: 206x15x11 cm / Gross weight: 4,5 kg
Package 02 Dimension: 24x20x8 cm / Gross weight: 1,5 kg