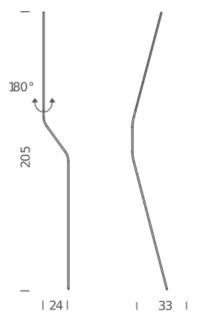

## **LAMPING**

Source Linear LED
Total power 11W
Emission orientable

Emission orientable
Switching dimmable
Tension 110/240V
Color temperature 2700K
Luminous flux 600Im
Typ CRI 95
Energy class A+

Dimensions 18x204x11

Materials aluminum, technopolymer

Notes orientable 180°, cable length 4,5m, dimmer on cable

Net lamp weight 1kg kg

Codes Structure
NEO LNN 21 black

**PACKAGE** 

Package 01 Gross weight: 1,50kg kg

Certificazioni