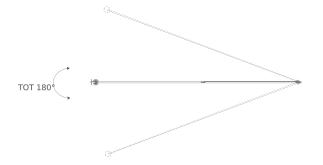

SWAN is a dimmable LED wall lamp for direct lighting. Aluminium matte black painted structure. Arm rotation of 40° vertically, contained by a leathered counterbalance, and 180° horizontally. Its directable cylindric head allows to flexibly orientate the light beam, with optional honeycomb filter for antiglare. Dimmer on cable.