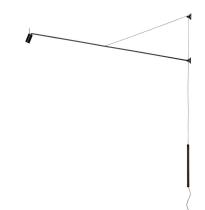

SWAN is a dimmable LED wall lamp for direct lighting. Aluminium matte black painted structure. Arm rotation of 40° vertically, contained by a leathered counterbalance, and 180° horizontally. Its directable cylindric head allows to flexibly orientate the light beam, with optional honeycomb filter for antiglare. Dimmer on cable.

#### Structure

matte black painted

Dimension: 196x23x10 cm / Gross weight: 2,5 kg