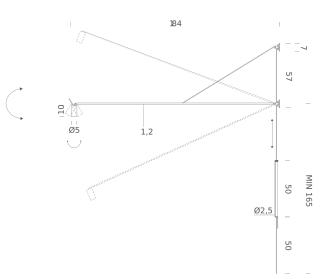

SWAN is a dimmable LED wall lamp for direct lighting. Aluminium matte black painted structure. Arm rotation of 40° vertically, contained by a leathered counterbalance, and 180° horizontally. Its directable cylindric head allows to flexibly orientate the light beam, with optional honeycomb filter for antiglare. Dimmer on cable.

#### Structure

matte black painted

Dimension: 196x23x10 cm / Gross weight: 2,5 kg