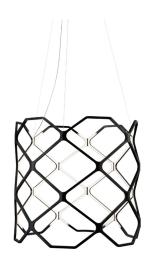

# TITIA Arihiro Miyake

Suspension LED lamp composed of identical injection-molded modules in thermoplastic polymer and equipped with quick couplings for a practical and quick assembly. This delicate silhouette is available in matt white or black finishes.

Miniaturized and integrated dimmable LED system for excellent luminous efficiency.