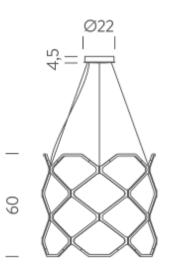

Miyake

Suspension LED lamp composed of identical injection-molded modules in thermoplastic polymer and equipped with quick couplings for a practical and quick assembly. This delicate silhouette is available in matt white or black finishes.

Miniaturized and integrated dimmable LED system for excellent luminous efficiency.



## LED

#### LAMPING

Source Total power Emission Switching Tension Color temperature Luminous flux Typ CRI Energy class Materials Notes Net lamp weight

#### Codes

TIT LWW 51 TIT LNN 51

#### PACKAGE

Package 01

### Certificazioni



LED board 90W diffused dimmable 1-10V 110/240V 2700K 3850lm (source luminous flux) 85 A+ PC + ABS cable length 3m, typ cri 85, DALI version on request 4,8 kg

#### Structure

white black

Dimension: 68x65x32 cm / Gross weight: 7,1 kg