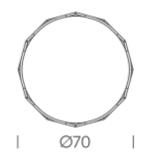

yake

Suspension LED lamp composed of identical injection-molded modules in thermoplastic polymer and equipped with quick couplings for a practical and quick assembly. This delicate silhouette is available in matt white or black finishes.

Miniaturized and integrated dimmable LED system for excellent luminous efficiency.



## LED

#### LAMPING

Source Total power Emission Switching Tension Color temperature Luminous flux Typ CRI Energy class Materials Notes Net lamp weight

#### Codes

TIT LWW 51 TIT LNN 51

#### PACKAGE

Package 01

### Certificazioni



LED board 90W diffused dimmable 1-10V 110/240V 2700K 3850lm (source luminous flux) 85 A+ PC + ABS cable length 3m, typ cri 85, DALI version on request 4,8 kg

#### Structure

white black

Dimension: 68x65x32 cm / Gross weight: 7,1 kg